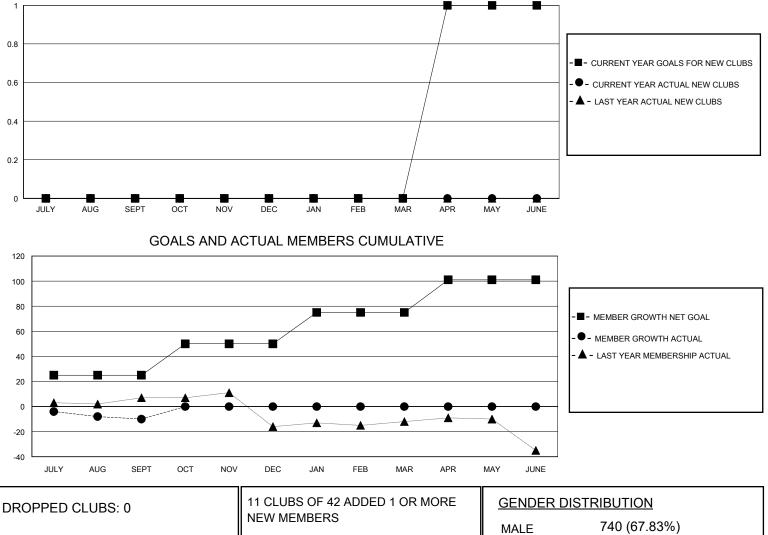

## MONTHLY MEMBERSHIP PROGRESS REPORT

District 9 EC

Results as of: 9/30/2024

| Club<br>RESULTS FOR<br>W CLUB GOAL | -           | DROPPED CLUBS     |                         |                         | n <b>bers</b><br>OR 2024-2025                                         |                                                                                 |  |  |  |
|------------------------------------|-------------|-------------------|-------------------------|-------------------------|-----------------------------------------------------------------------|---------------------------------------------------------------------------------|--|--|--|
|                                    |             |                   |                         | RESULTS F               | OR 2024-2025                                                          |                                                                                 |  |  |  |
| W CLUB GOAL                        | NEW CLUBS   |                   |                         |                         | RESULTS FOR 2024-2025                                                 |                                                                                 |  |  |  |
|                                    |             | DIVOFFED GLUDS    | QUARTER MEN             | IBER GROWTH NET<br>GOAL | MEMBER GROWTH<br>ACTUAL                                               | DROPPED<br>MEMBERS ACTUAL<br>(including transfers)                              |  |  |  |
| 0                                  | 0           | 0                 | JULY/AUG/SEPT           | 25                      | 23                                                                    | 31                                                                              |  |  |  |
| 0                                  | 0           | 0                 | OCT/NOV/DEC             | 25                      | 0                                                                     | 0                                                                               |  |  |  |
| 0                                  | 0           | 0                 | JAN/FEB/MAR             | 25                      | 0                                                                     | 0                                                                               |  |  |  |
| 1                                  | 0           | 0                 | APR/MAY/JUNE            | 26                      | 0                                                                     | 0                                                                               |  |  |  |
| GOALS                              | AND ACTUA   | L NEW CLUBS C     |                         | -88-7                   |                                                                       |                                                                                 |  |  |  |
|                                    | 0<br>0<br>1 | 0 0<br>0 0<br>1 0 | 0 0 0<br>0 0 0<br>1 0 0 | 00000000000JAN/FEB/MAR  | 0 0 0 0 0CT/NOV/DEC 25   0 0 0 JAN/FEB/MAR 25   1 0 0 APR/MAY/JUNE 26 | 0 0 0 0 0CT/NOV/DEC 25 0   0 0 0 0 JAN/FEB/MAR 25 0   1 0 0 0 APR/MAY/JUNE 26 0 |  |  |  |

| DROPPED CLUBS: 0 |    | NEW MEMBERS               | GENDER DISTRIBUTION                |              |   |
|------------------|----|---------------------------|------------------------------------|--------------|---|
|                  |    | NEW MEMBERS               | MALE                               | 740 (67.83%) |   |
|                  |    |                           | FEMALE                             | 351 (32.17%) |   |
| DROPPED MEMBERS  |    |                           |                                    |              |   |
| DECEASED         | 5  | CLICK HERE FOR CUMULATIVE | TOTAL FAMILY UNIT MEMBERS          |              | 0 |
| CLUB CANCELLED   | 0  | MEMBERSHIP DATA           | FAMILY MEMBERS PAYING HALF<br>DUES |              |   |
| OTHER            | 26 |                           |                                    |              |   |
| TOTAL            | 31 |                           |                                    |              |   |
|                  |    |                           |                                    |              |   |